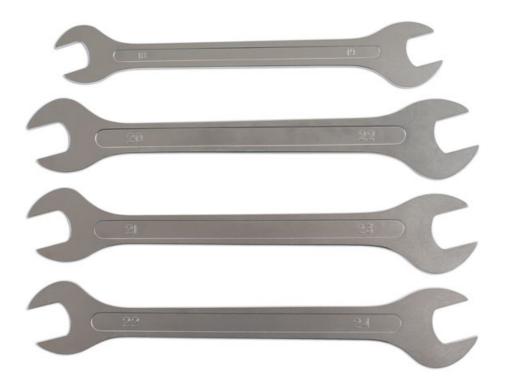

## **Ultra Thin Open Ended Spanner Set 4pc**

Double ended, ultra-thin open-ended spanner set in a range of larger sizes, 18mm to 24mm, ideal when space is restricted. Useful for a wide range of automotive applications including freeing gland nuts on shaft and pipe fittings and undoing slim lock nuts. A beautifully balanced and finished set, manufactured from chrome vanadium, designed for professional use.

## **Additional Information**

- Sizes: 18 x 19mm (4.5mm thick); 20 x 22mm (5.5mm thick); 21 x 23mm (5.1mm thick); 22 x 24mm (5.4mm thick).
- · Ideal for areas of poor access & undoing slim lock nuts.
- Manufactured from chrome vanadium with satin finish. •
- · High quality set designed for professional use.
- · Set of smaller sizes available, please see Laser Part No. 6788.