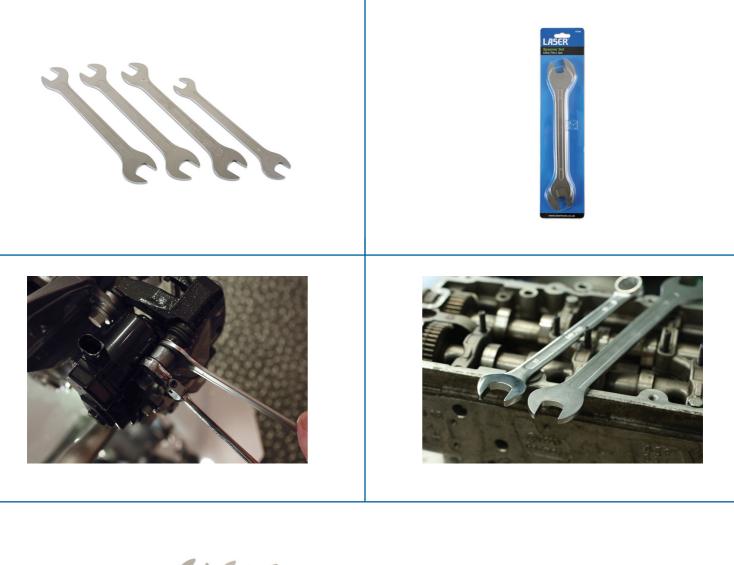

## **Ultra Thin Open Ended Spanner Set 4pc**

Double ended, ultra-thin open-ended spanner set in a range of larger sizes, 18mm to 24mm, ideal when space is restricted. Useful for a wide range of automotive applications including freeing gland nuts on shaft and pipe fittings and undoing slim lock nuts. A beautifully balanced and finished set, manufactured from chrome vanadium, designed for professional use.

## **Additional Information**

- Sizes: 18 x 19mm (4.5mm thick); 20 x 22mm (5.5mm thick); 21 x 23mm (5.1mm thick); 22 x 24mm (5.4mm thick).
- · Ideal for areas of poor access & undoing slim lock nuts.
- Manufactured from chrome vanadium with satin finish. •
- · High quality set designed for professional use.
- · Set of smaller sizes available, please see Laser Part No. 6788.